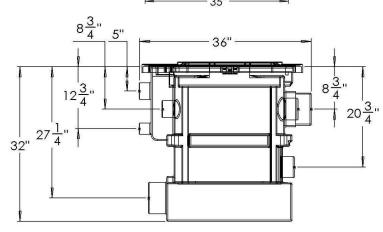

## Includes:

- Thick-wall 75 Gallon LLDPE polyethylene housing with a bolted, gasketed, poly-steel lid
- 39 GPM 1/3 HP, 115V, 600W pump with float switch
- Provides for a high or low 4" greywater inflow, two 4" overflow options and multiple 3 inch venting options
- Accommodates one or two pump discharges to the Flotender™ Processor(s)
- 6" and 12" stackable extensions provide deeper bury depths as needed