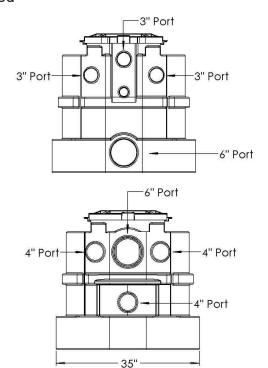

## Includes:

- Thick-wall 75 Gallon LLDPE polyethylene housing with a bolted, gasketed, poly-steel lid
- 39 GPM 1/3 HP, 115V, 600W pump with float switch
- Provides for a high or low 4" greywater inflow, two 4" overflow options and multiple 3 inch venting options
- Accommodates one or two pump discharges to the Flotender™ Processor(s)
- 6" and 12" stackable extensions provide deeper bury depths as needed