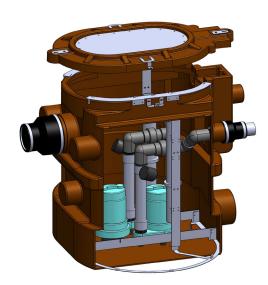

**GL-TS75 Series Lift Station** pumps greywater from a low-level greywater stub-out to the intake on the Flotender<sup>™</sup> Processor

## Includes:

- Thick-wall 75 Gallon LLDPE polyethylene housing with a bolted, gasketed, poly-steel lid
- 39 GPM 1/3 HP, 115V, 600W pump with float switch
- Provides for a high or low 4" greywater inflow, two 4" overflow options and multiple 3 inch venting options
- Accommodates one or two pump discharges to the Flotender™ Processor(s)
- 6" and 12" stackable extensions provide deeper bury depths as needed



GL-TS75







**GL-TS75-DUPLEX** 



**GL-TS75 With Extension**