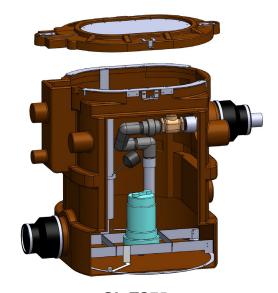

**GL-TS75 Series Lift Station** pumps greywater from a low-level greywater stub-out to the intake on the Flotender<sup>™</sup> Processor

## Includes:

- Thick-wall 75 Gallon LLDPE polyethylene housing with a bolted, gasketed, poly-steel lid
- 39 GPM 1/3 HP, 115V, 600W pump with float switch
- Provides for a high or low 4" greywater inflow, two 4" overflow options and multiple 3 inch venting options
- Accommodates one or two pump discharges to the Flotender™ Processor(s)
- 6" and 12" stackable extensions provide deeper bury depths as needed