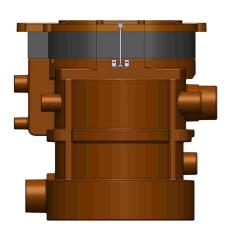

**GL-TS75 Series Lift Station** pumps greywater from a low-level greywater stub-out to the intake on the Flotender<sup>™</sup> Processor

## Includes:

- Thick-wall 75 Gallon LLDPE polyethylene housing with a bolted, gasketed, poly-steel lid
- 39 GPM 1/3 HP, 115V, 600W pump with float switch
- Provides for a high or low 4" greywater inflow, two 4" overflow options and multiple 3 inch venting options
- Accommodates one or two pump discharges to the Flotender™ Processor(s)
- 6" and 12" stackable extensions provide deeper bury depths as needed